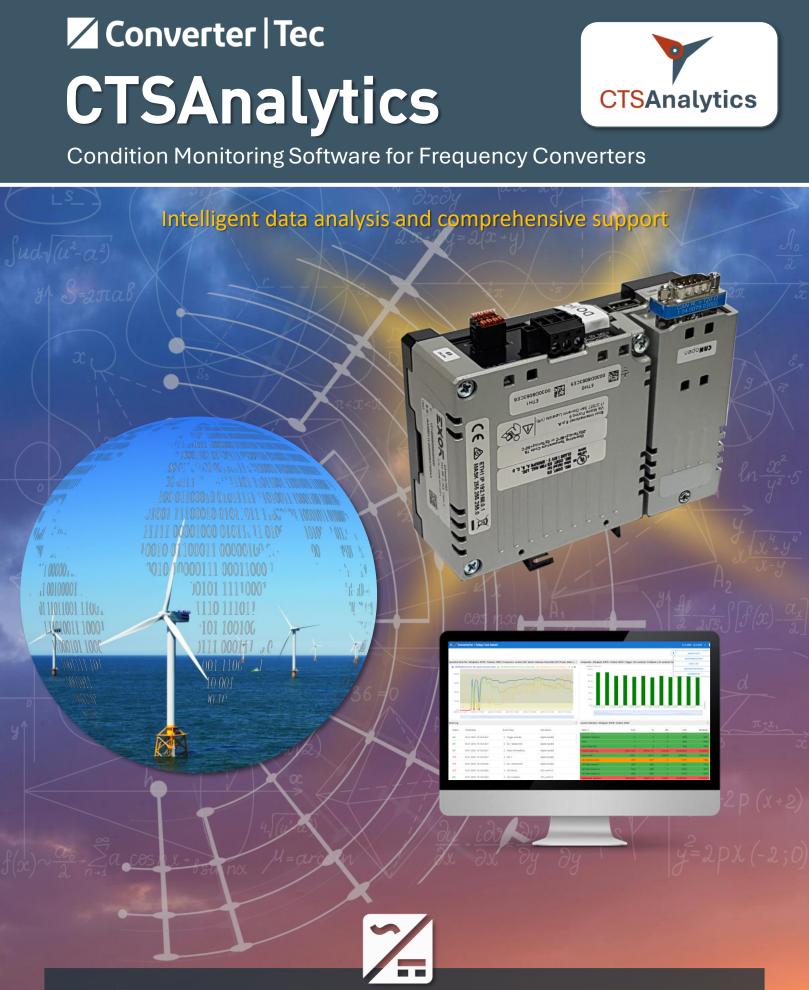

# Converter | Tec **CTSAnalytics** Software

. .

#### **Prediction activities**

Data interpretation