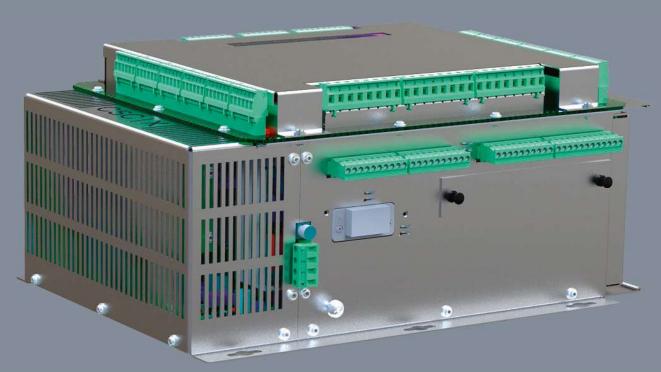

## **MULTI-BRAND SOLUTION - CSC I X**

# WE SUPPORT THE LIFETIME EXTENSION OF THE AGED CONVERTER SYSTEMS. THE CSC I X IS A NEW SOLUTION FOR INSTALLED GE/CONVERTEAM PROWIND SYSTEMS.

The CSC I X controller is based on the existing and proven CSC4 controller in more than 14,000 converter systems globally. The new upgrade to CSC I X is suitable for the installed GE/Converteam ProWind systems - for all the so called A10 control boards. The first replacement product is available for the market since 2021. All converters equipped with a CSC4 or CSC|X controller can be optionally connected to