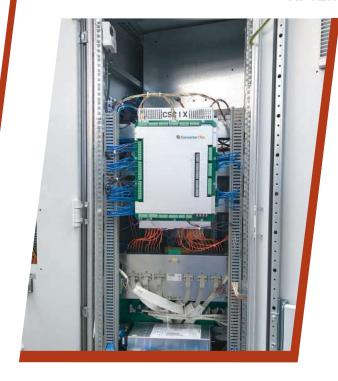

lly. The new upgrade to CSC I X is suitable for the installed GE/Converteam ProWind systems - for all the so called A10 control boards. The first replacement product is available for the market since 2021. All converters equipped with a CSC4 or CSC|X controller can be optionally connected to

ConverterTec's OneAccess solution, allowing remote and indepth condition monitoring of the power converter.

In addition, all customers opting for a **CSC I X** will also have access to the ConverterTec's toolchain to access data and troubleshoot the converter system using the **SystemTool** and **DataVisualizer** software. These software tools make an enormous contribution to reducing the wind turbines downtime to a minimum.



## **MULTI-BRAND SOLUTION - CSCIX**



### **BEFORE**



#### **AFTER**



Exchange within one working day (8h)

### For more information please contact us under:

Krefelder Weg 47 47906 Kempen

kemp.service@convertertec.com +49 2152 145 398