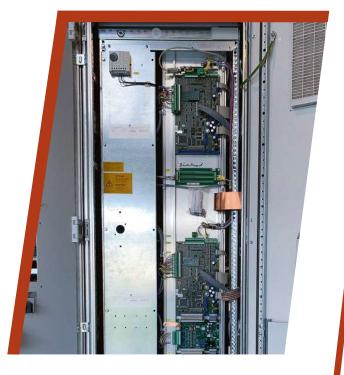

rter systems globally. The new upgrade to CSC I X is suitable for the installed GE/Converteam ProWind systems - for all the so called A10 control boards. The first replacement product is available for the market since 2021. All converters equipped with a CSC4 or CSC|X controller can be optionally connected to

ConverterTec's OneAccess solution, allowing remote and indepth condition monitoring of the power converter.

In addition, all customers opting for a **CSC I X** will also have access to the ConverterTec's toolchain to access data and troubleshoot the converter system using the **SystemTool** and **DataVisualizer** software. These software tools make an enormous contribution to reducing the wind turbines downtime to a minimum.



## **MULTI-BRAND SOLUTION - CSCIX**



### **BEFORE**



#### **AFTER**



Exchange within one working day (8h)

### For more information please contact us under:

Krefelder Weg 47 47906 Kempen

kemp.service@convertertec.com +49 2152 145 398